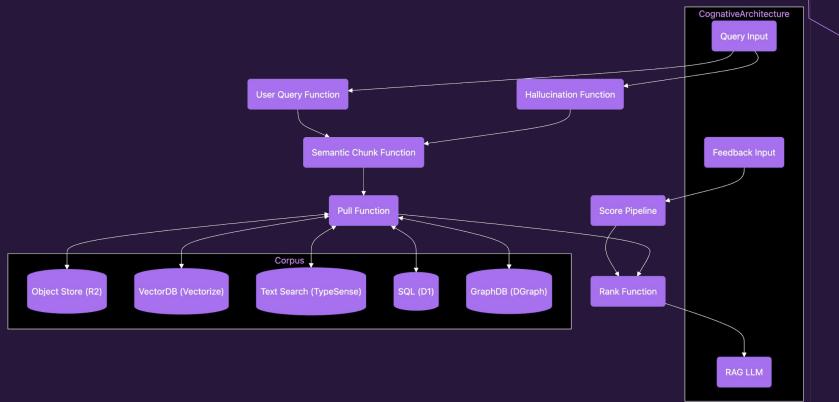

of the Art (SOTA) RAG



## LiquidMetal SOTA RAG

- Indexes PDFs, code, webpages, images, tables, wikipedia and any other data source
- Finds context based on embeddings, entity relationships, topic and topic relationships etc.
- Data management (governance, lineage, metadata)
- Uses a cognitive architecture to model the behaviour



#### **SOTA RAG Data and Infra**

- Cloudflare workers Compute
- Cloudflare queues Pipes
- Cloudflare durable object Cognitive architecture
- ~17 LLM calls (depending on the user's question), split between Cloudflare Workers AI and others
- Data storage:
  - Data lake in **R2**
  - DI for metadata and tabular data
  - Vectorize for vector embeddings
  - **DGraph** for graph relationship search
  - **Typesense** for text search

#### Indexer



#### Retriever



#### **Cognitive Architecture**





## Meet Edgy!

Demo



## Day 2 challenges

- Managing data generated at the edge
  - Data governance
  - Data discovery
  - Data lineage and metadata
- Managing the application lifecycle and resources
  - Stand up, tear down large web of resources
  - Version and manage both data and code



## LiquidMetal Raindrop Build

- A LiquidMetal solution, built on Cloudflare
- Declarative build, deploy, destroy
- Version and manage large deployments and the resources/data they interact with





# **Check it out!**





## **Thank You!**

Matt Wirth

<u>matt@liquidmetal.ai</u> mattw\_98492 on Discord