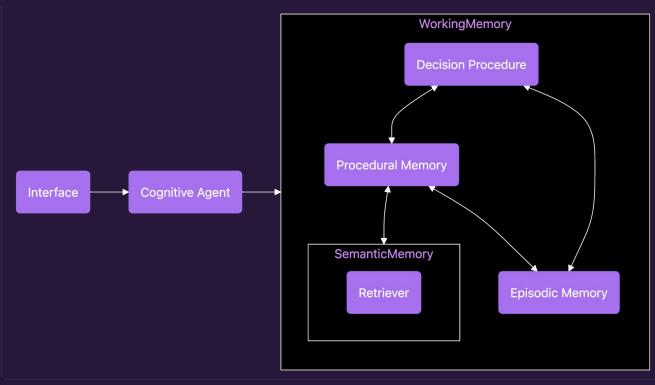

etal SOTA RAG

- Indexes PDFs, code, webpages, images, tables, wikipedia and any other data source
- Finds context based on embeddings, entity relationships, topic and topic relationships etc.
- Data management (governance, lineage, metadata)
- Uses a cognitive architecture to model the behaviour



#### **SOTA RAG Data and Infra**

- Cloudflare workers Compute
- Cloudflare queues Pipes
- Cloudflare durable object Cognitive architecture
- ~17 LLM calls (depending on the user's question), split between Cloudflare Workers AI and others
- Data storage:
  - Data lake in **R2**
  - DI for metadata and tabular data
  - Vectorize for vector embeddings
  - **DGraph** for graph relationship search
  - **Typesense** for text search

#### Indexer



#### Retriever



#### **Cognitive Architecture**





## Meet Edgy!

Demo



## Day 2 challenges

- Managing data generated at the edge
  - Data governance
  - Data discovery
  - Data lineage and metadata
- Managing the application lifecycle and resources
  - Stand up, tear down large web of resources
  - Version and manage both data and code



## LiquidMetal Raindrop Build

- A LiquidMetal solution, built on Cloudflare
- Declarative build, deploy, destroy
- Version and manage large deployments and the resources/data they interact with





# **Check it out!**





## **Thank You!**

Matt Wirth

<u>matt@liquidmetal.ai</u> mattw\_98492 on Discord