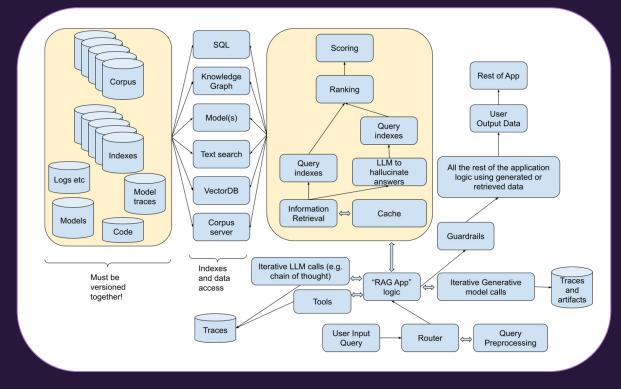

## LiquidMetal SOTA RAG

- Indexes PDFs, code, webpages, images, tables, wikipedia and any other data source
- Finds context based on embeddings, entity relationships, topic and topic relationships etc.
- Data management (governance, lineage, metadata)
- Uses a cognitive architecture to model the behaviour

#### **SOTA RAG Data and Infra**

- Cloudflare workers Compute
- Cloudflare queues Pipes
- Cloudflare durable object Cognitive architecture
- ~17 LLM calls (depending on the user's question), split between Cloudflare Workers AI and others
- Data storage:
  - Data lake in **R2**
  - DI for metadata and tabular data
  - Vectorize for vector embeddings
  - **DGraph** for graph relationship search
  - **Typesense** for text search