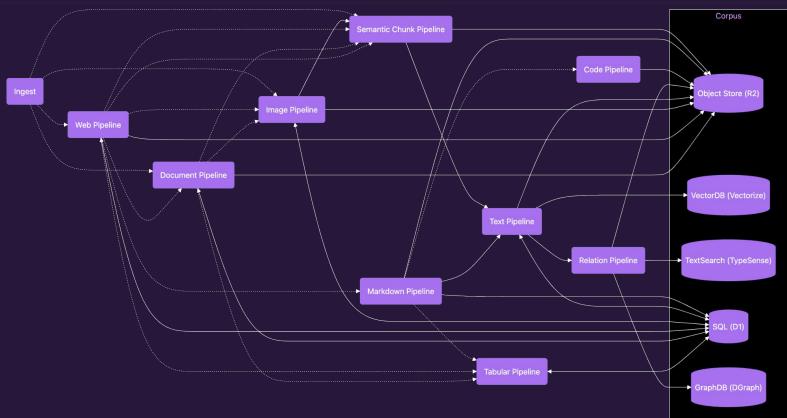

#### Indexer

#### **SOTA RAG Data and Infra**

- Cloudflare workers Compute
- Cloudflare queues Pipes
- Cloudflare durable object Cognitive architecture
- ~17 LLM calls (depending on the user's question), split between Cloudflare Workers AI and others
- Data storage:
  - Data lake in **R2**
  - DI for metadata and tabular data
  - Vectorize for vector embeddings
  - **DGraph** for graph relationship search
  - **Typesense** for text search